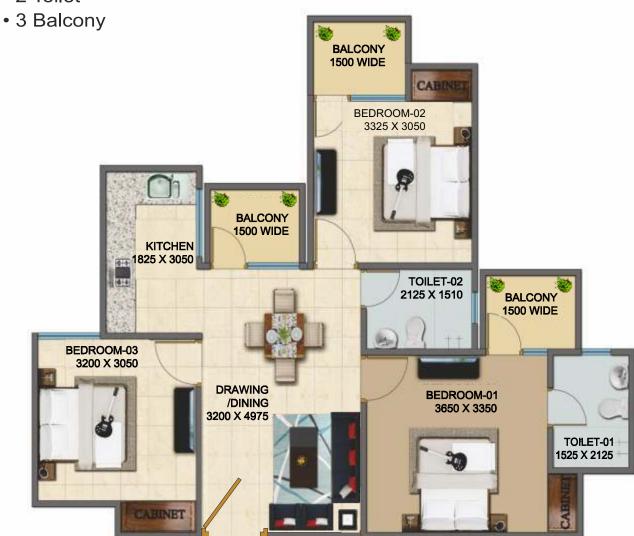

CARPET AREA (AS PER RERA )

= 48.60sqmtr.

BALCONY AREA

= 8.5 sqmtr.

SUPER BUILT UP AREA

= 79.09 sqmtr.

- 3 Bedroom
- 1 Drawing/Dinning
- 1 Kitchen
- 2 Toilet

CARPET AREA (INCLUDED BALCONY)= 71.9sqmtr. (AS PER SAMAJWADI AWAS YOJNA APPROVED D.P.R) BY AWAS BANDHU

CARPET AREA (AS PER RERA) = 63.77 sqmtr.

BALCONY AREA = 9.60 sqmtr.

SUPER BUILT UP AREA = 111.029 sqmtr.

Mehak निर्माण Rudrapur, (Delivered in year 2011)

Mehak Residency Flats
NH-91, G.T. Road, Ghaziabad (Delivered in year 2014)