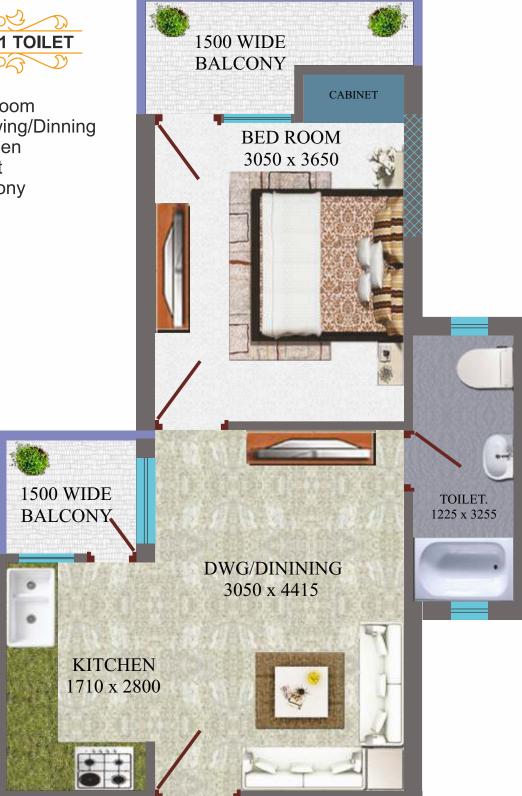

## अफोडेबल आबासीय योजना

एन. एच. 58, राज नगर एक्सटेंशन, गाजियाबाद

Site Plan

- 1 Bedroom
- 1 Drawing/Dinning
- 1 Kitchen
- 1 Toilet
- 2 Balcony

CARPET AREA (INCLUDED BALCONY)= 41.2sqmtr. (AS PER SAMAJWADI AWAS YOJNA APPROVED D.P.R) BY AWAS BANDHU

CARPET AREA (AS PER RERA)

= 34.84sqmtr.

**BALCONY AREA** 

= 6.89sqmtr.

SUPER BUILT UP AREA = 62.10 sqmtr

CARPET AREA (INCLUDED BALCONY)= 55.87 sqmtr. (as per samajwadi awas yojna approved d.p.r.) by awas bandhu