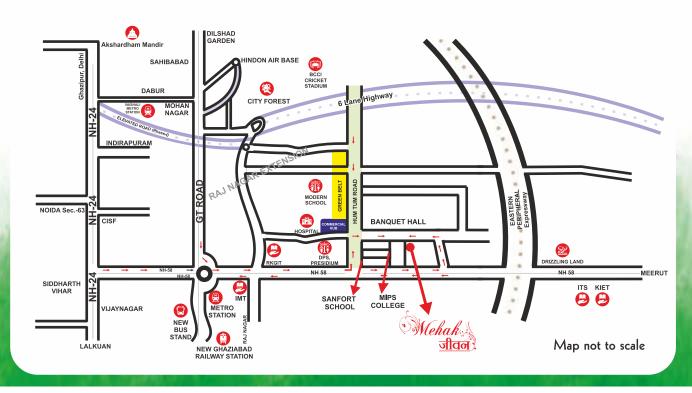

### ROAD

- NH-58 (Delhi-Meerut Highway) - 0.5 kms
- Eastern Peripheral Expressway - 2 kms
- 5 kms Elevated Road (Delhi-Rajnagar Extn. Signal Free drive)

### <u>AIR</u>

Domestic Airport at Hindon Approx 10kms

### RAIL

- Rail (Delhi- Haridwar-Dehradun) station 2kms
- Metro Train station - 5kms
- RAPID RAIL (Delhi- Meerut)-proposed 2kms

Elevated Road

Peripheral Expressway NH-58

Hindon Airport

Indian Railway

Metro Train

### **SCHOOLS**

- The Modern Public School - 0.5 kms
- DPS Rajnagar - 1 km
- Presidium & Mother's Pride - 1 km
- Narayana School

### **COLLEGES (Higher Studies)**

Colleges for almost every stream like Medical, Dental, Engineering, Technical, Management, Law etc - IMT, ITS, Santosh University, SRM University, KIET, RKG in close vicinity

### HOSPITALS

Multispecialty Hospital within 1 km

### **CITY FOREST**

A recreational park built on forest land by GDA, it offers boating, horse riding, jeep safari, Camel ride, and adventure.

### **BCCI International Cricket Stadium**

An International Cricket stadium is proposed by BCCI, Country's Largest Seating Capacity\*.

Ready To Move

Site Address: Khasra No. 1091 Part | 1092 Part, Near The Modern School, NH-58, Raj Nagar, Extension, Ghaziabad, Uttar Pradesh - 201003