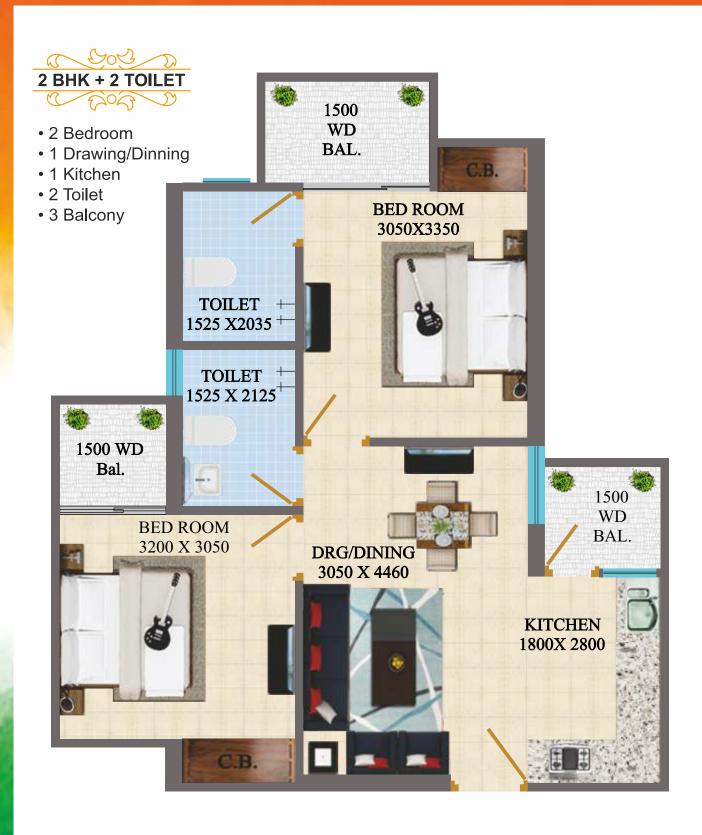

CARPET AREA (AS PER RERA )

= 48.60sqmtr.

BALCONY AREA

= 8.5 sqmtr.

SUPER BUILT UP AREA

= 79.09 sqmtr.

- 3 Bedroom
- 1 Drawing/Dinning
- 1 Kitchen
- 2 Toilet

CARPET AREA (INCLUDED BALCONY)= 71.9sqmtr. (AS PER SAMAJWADI AWAS YOJNA APPROVED D.P.R) BY AWAS BANDHU