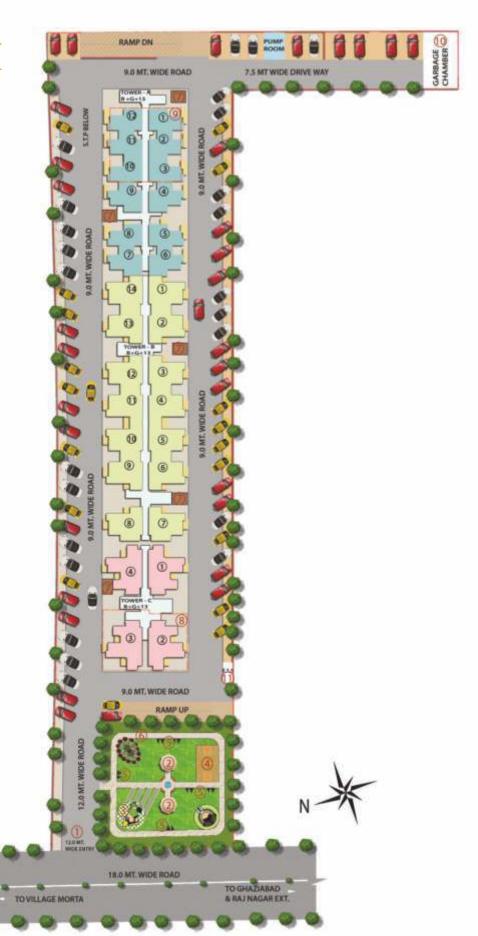

## अफोडेबल आबासीय योजना

एन. एच. 58, राज नगर एक्सटेंशन, गाजियाबाद

Site Plan

- 1 Bedroom
- 1 Drawing/Dinning
- 1 Kitchen
- 1 Toilet
- 2 Balcony

CARPET AREA (INCLUDED BALCONY)= 41.2sqmtr. (AS PER SAMAJWADI AWAS YOJNA APPROVED D.P.R) BY AWAS BANDHU